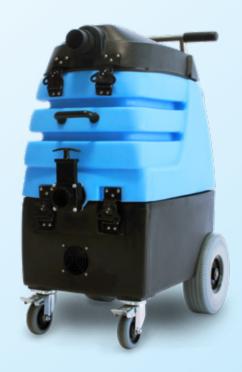

# 7000LX Flood Hog™

In a flood situation, getting the water out is the first priority. The quicker this is done, the less long term damage there will be. Mytee's® 7000LX Flood Hog™ is the best tool in the industry for this task, allowing you to quickly and efficiently extract water.

The Flood Hog™ features Mytee's® NEW Hybrid Ametek Vacuums and a powerful 66 GPM pump-out which work in tandem to extract and pump out water faster than ever before.

### Features:

- · Built-in stainless steel debris filter.
- Dual Mytee Hybrid Ametek vacuums producing 182" of water lift.
- · 66 GPM stainless steel auto pump-out.
- · Dual 50' lighted power cords.
- · Dual circuit indicator light & tone.
- 10" foam-filled wheels and 4" locking casters.