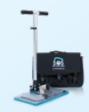

# 7000LX Flood Hog™

In a flood situation, getting the water out is the first priority. The quicker this is done, the less long term damage there will be. Mytee's® 7000LX Flood Hog™ is the best tool in the industry for this task, allowing you to quickly and efficiently extract water.

The Flood Hog™ features Mytee's® NEW Hybrid Ametek Vacuums and a powerful 66 GPM pump-out which work in tandem to extract and pump out water faster than ever before.

### Features:

- · Built-in stainless steel debris filter.
- Dual Mytee Hybrid Ametek vacuums producing 182" of water lift.
- · 66 GPM stainless steel auto pump-out.
- · Dual 50' lighted power cords.
- · Dual circuit indicator light & tone.
- 10" foam-filled wheels and 4" locking casters.